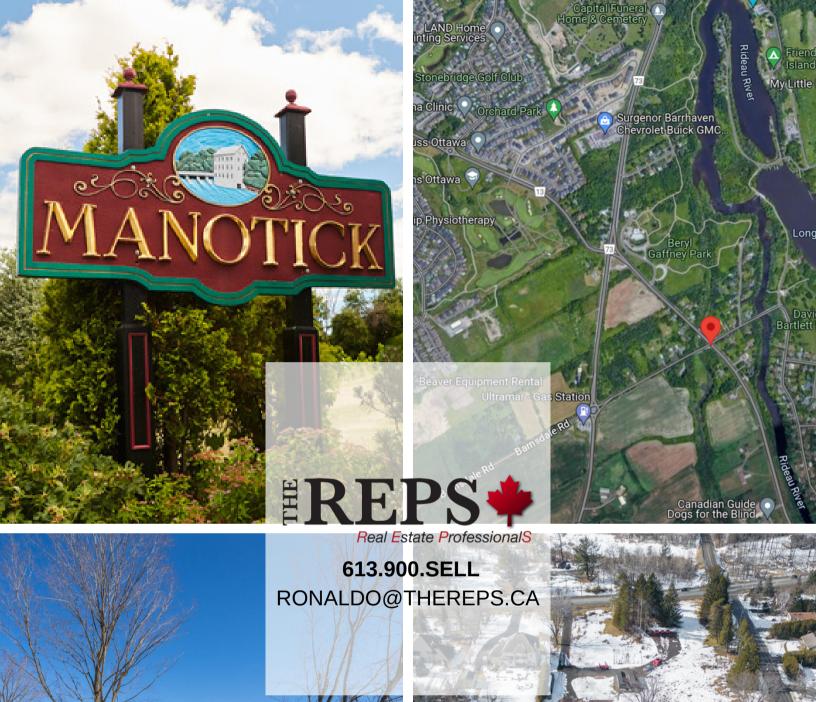

## **MANOTICK +**

PRESENTED RONALDO SAYAH
DEVELOPMENT PROJECT
\$5 MILLION

### **DETAILS**

4 LOT LAND ASSEMBLY
WATERFRONT DEVELOPMENT
OPPORTUNITY

NEAR GOLF COURSE BACKING ONTO RIDEAU RIVER

#### **ZONING RR 9**

Lot Info Area: 10,527 sq ft Perimeter: 429.79 ft 3.25 Acres

Current Property
Consists of:

1 Waterfront Bungalow
3 Additional Lots

Land Assembly 4 Properties: 3345 Barnsdale,

3357 Barnsdale, 3363 Barnsdale & 4003 Rideau Valley Drive