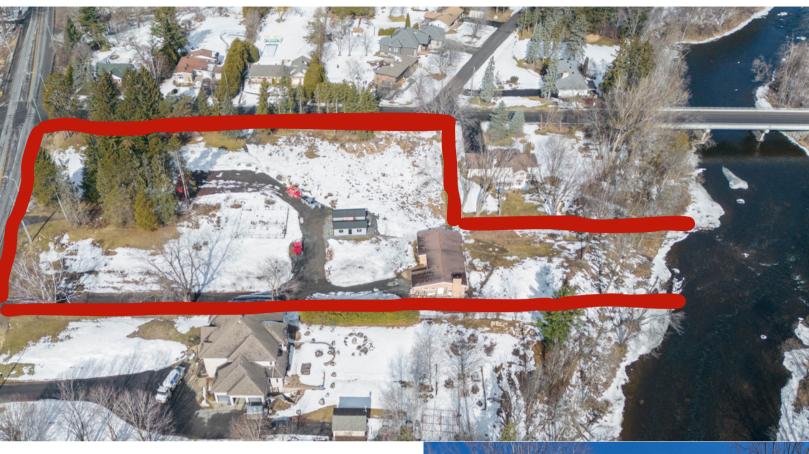

#### **ZONING RR 9**

Lot Info Area: 10,527 sq ft Perimeter: 429.79 ft 3.25 Acres

Current Property
Consists of:

1 Waterfront Bungalow
3 Additional Lots

Land Assembly 4 Properties: 3345 Barnsdale,

3357 Barnsdale, 3363 Barnsdale & 4003 Rideau Valley Drive

- 3.25 Acres
- RR9 Zoning
- City Water Approved
- Manotick Village Prime location
- Communal Access Waterfront
- Backchannel waterfront (swimming, canoeing, kayak

413 FT - Fronatage on Barnsdale

317 FT - Frontage on Rideau Valley

84 FT - Fronatage on Rideau River

455 FT - Depth

Property Taxes \$11,533

WWW.THEREPS.CA - 613-900-SELL