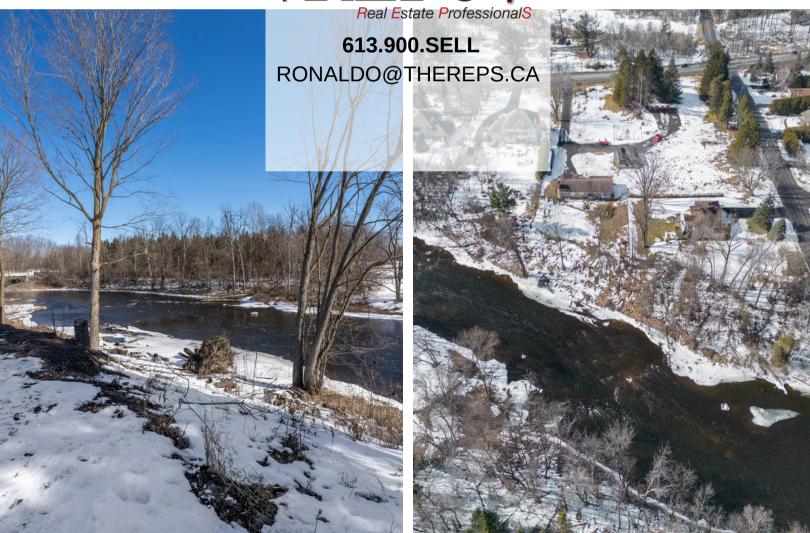

### **DETAILS**

4 LOT LAND ASSEMBLY
WATERFRONT DEVELOPMENT
OPPORTUNITY

NEAR GOLF COURSE BACKING ONTO RIDEAU RIVER

- 3.25 Acres
- RR9 Zoning
- City Water Approved
- Manotick Village Prime location
- Communal Access Waterfront
- Backchannel waterfront (swimming, canoeing, kayak

413 FT - Fronatage on Barnsdale

317 FT - Frontage on Rideau Valley

84 FT - Fronatage on Rideau River

455 FT - Depth

Property Taxes \$11,533

WWW.THEREPS.CA - 613-900-SELL