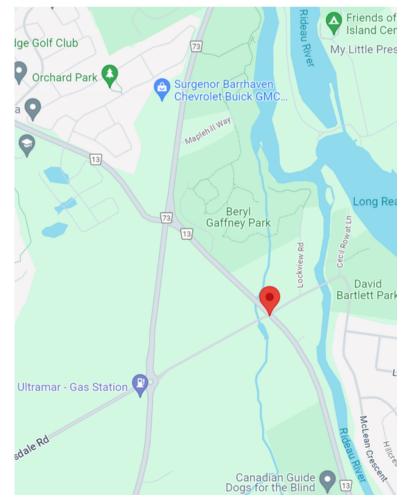

### **DETAILS**

4 LOT LAND ASSEMBLY
WATERFRONT DEVELOPMENT
OPPORTUNITY

NEAR GOLF COURSE BACKING ONTO RIDEAU RIVER

#### **ZONING RR 9**

Lot Info Area: 10,527 sq ft Perimeter: 429.79 ft 3.25 Acres

Current Property
Consists of:

1 Waterfront Bungalow
3 Additional Lots

Land Assembly 4 Properties: 3345 Barnsdale,

3357 Barnsdale, 3363 Barnsdale & 4003 Rideau Valley Drive