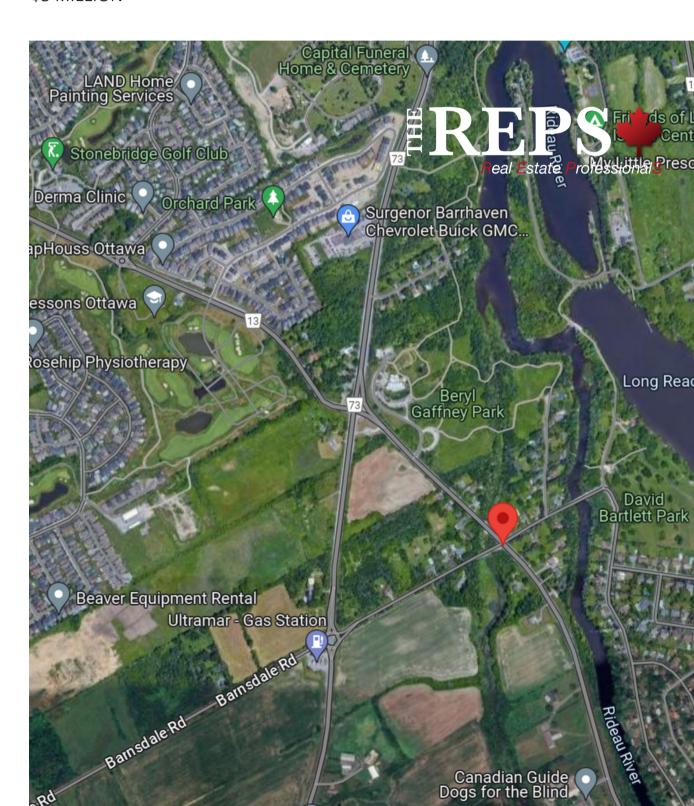

### **DETAILS**

4 LOT LAND ASSEMBLY
WATERFRONT DEVELOPMENT
OPPORTUNITY

NEAR GOLF COURSE BACKING ONTO RIDEAU RIVER

#### **ZONING RR 9**

Lot Info Area: 10,527 sq ft Perimeter: 429.79 ft 3.25 Acres

Current Property
Consists of:

1 Waterfront Bungalow
3 Additional Lots

Land Assembly 4 Properties: 3345 Barnsdale,

3357 Barnsdale, 3363 Barnsdale & 4003 Rideau Valley Drive