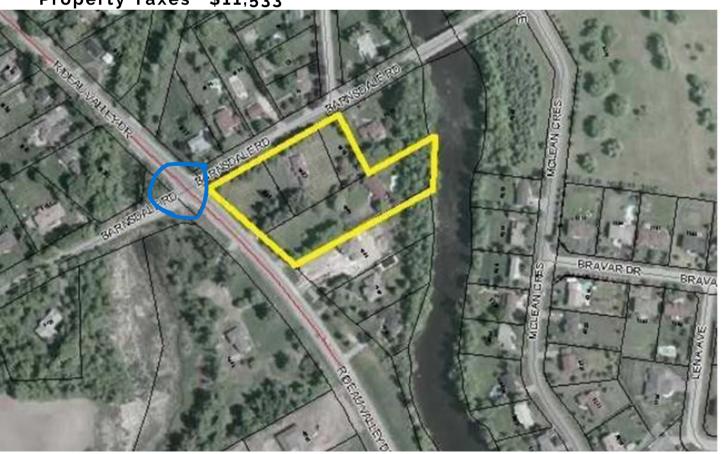

#### **ZONING RR 9**

Lot Info Area: 10,527 sq ft Perimeter: 429.79 ft 3.25 Acres

Current Property
Consists of:

1 Waterfront Bungalow
3 Additional Lots

Land Assembly 4 Properties: 3345 Barnsdale,

3357 Barnsdale, 3363 Barnsdale & 4003 Rideau Valley Drive

- 3.25 Acres
- RR9 Zoning
- City Water Approved
- Manotick Village Prime location
- Communal Access Waterfront
- Backchannel waterfront (swimming, canoeing, kayak

413 FT - Fronatage on Barnsdale

317 FT - Frontage on Rideau Valley

84 FT - Fronatage on Rideau River

455 FT - Depth

Property Taxes \$11,533

WWW.THEREPS.CA - 613-900-SELL