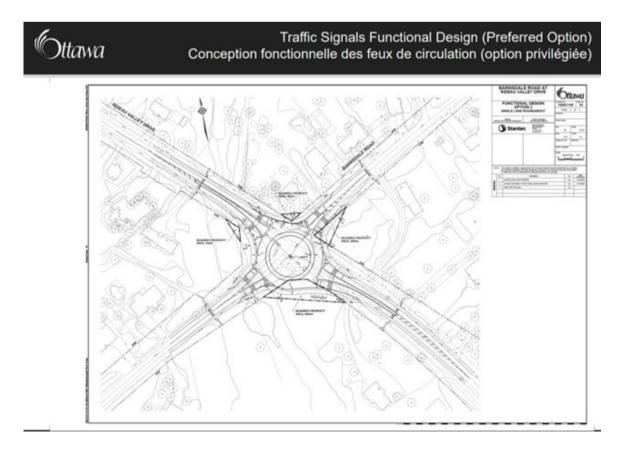

# ADDITIONAL FEATURES

- City installing roundabout on site, construction in 2024-2025
- Site Plan Drawing available quick approval 10 single lot with septic
- Sewer will greatly increase density
- City Planner Blessings
- Elevated Land Favorable Floodplain
- Flat site