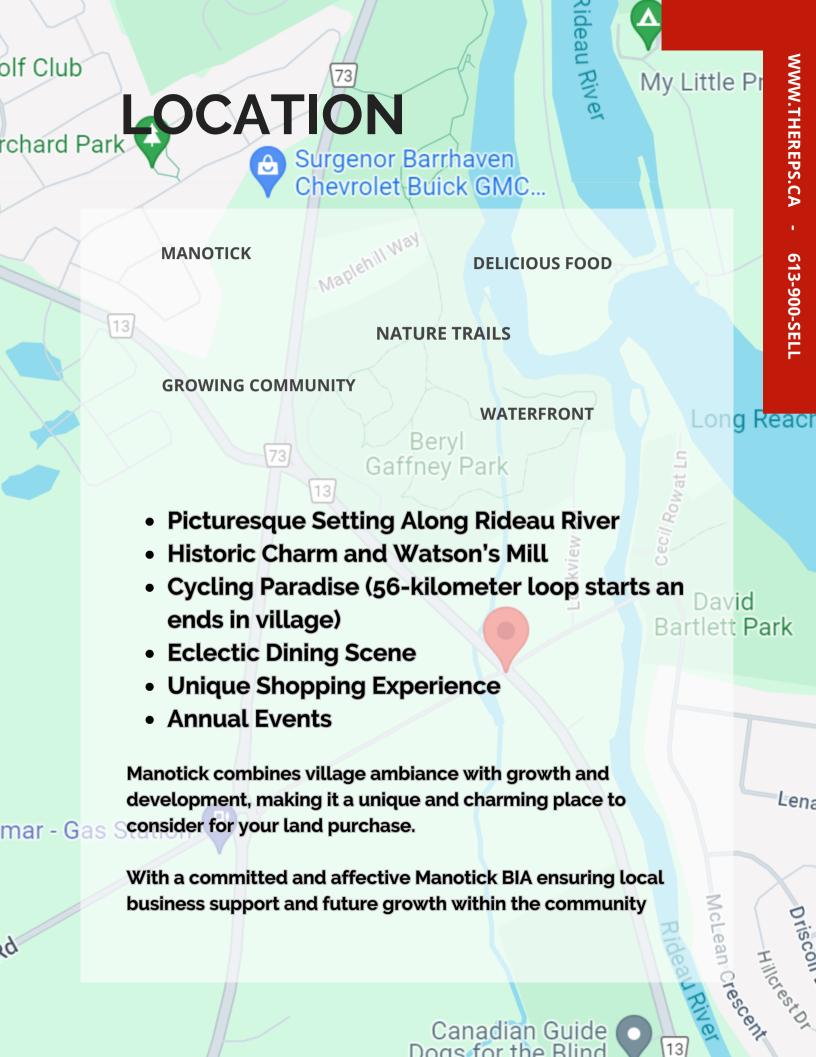

### **DETAILS**

4 LOT LAND ASSEMBLY
WATERFRONT DEVELOPMENT
OPPORTUNITY

NEAR GOLF COURSE BACKING ONTO RIDEAU RIVER